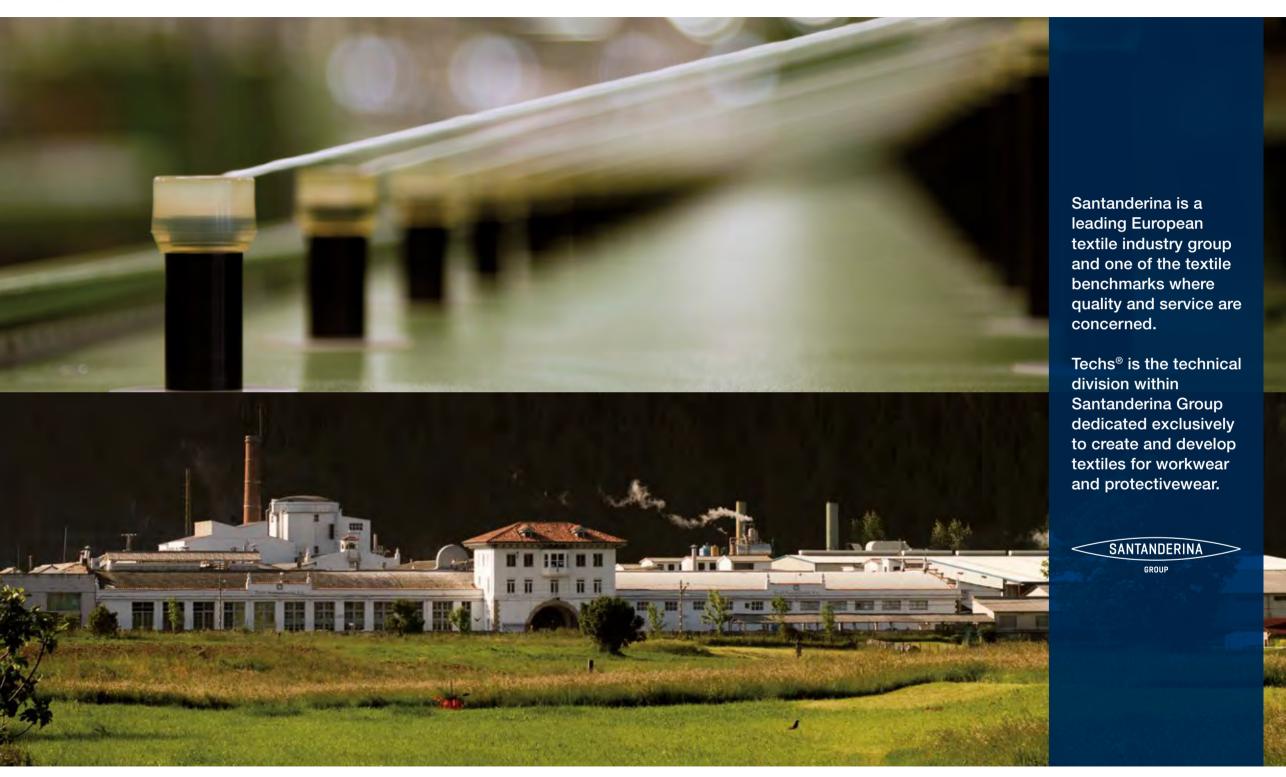

Santanderina Group is one of the few European manufacturers counting with a vertical production process of its fabrics.

Spinning
Design
Weaving
Finishing
Coating
Printing
Making up

Production plants are equipped with a versatile and efficient production system, continuously investing in the latest generation textile machinery.

Headquarter's infrastructure 71,500 m<sup>2</sup>

11 high-capacity production plants

Annual fabric production > 40 million metres

Techs® is constantly developing new textile solutions and collaborates with designers and manufactures of protective garments and special fibers to ensure that the final product offers optimal results.