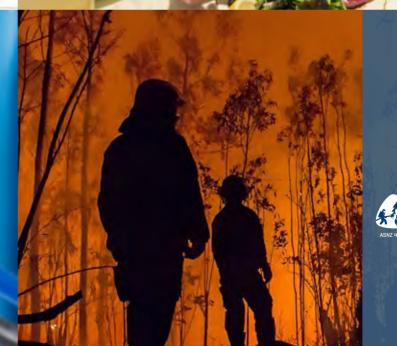

### **VULKAN<sup>©</sup>**

A range of innovative fabrics developed by Techs® for fighting Australian bushfires

- Durable flame resistant fabrics
- Excellent thermal resistance
- High-performance properties
- Better comfort and freedom of movement
- Strong tensile and abrasion performance
- Breathability and fluid wicking for body heat managment to reduce heat stress

Main application areas

- Firefighters
- Forest rangers
- Police
- Rescue and emergencies
- Defence