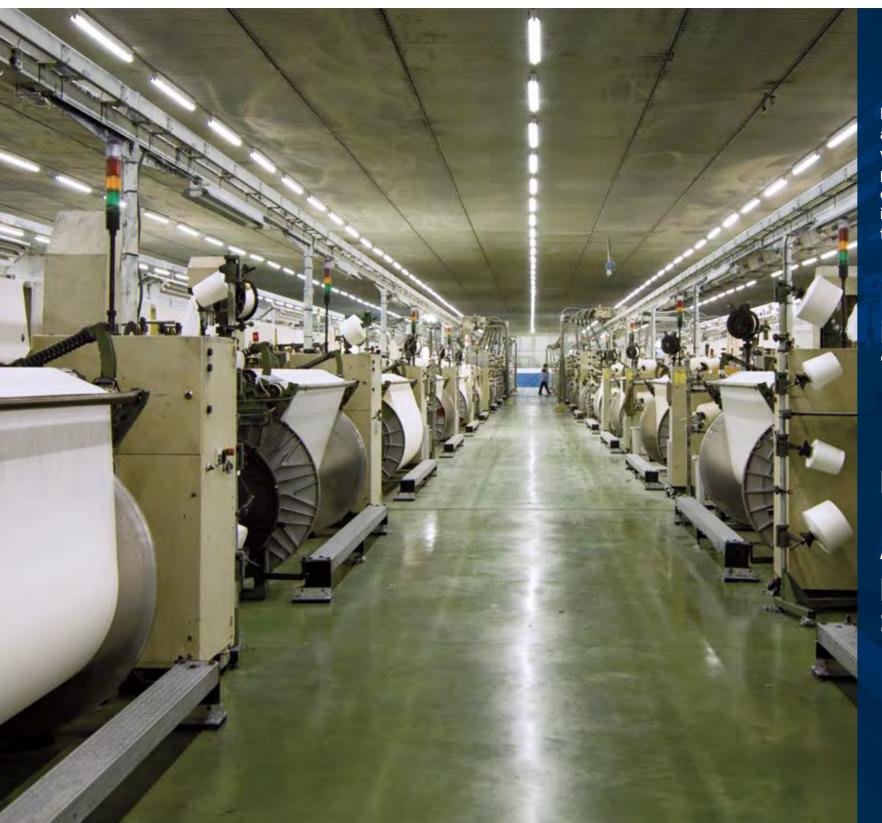

Santanderina Group is one of the few European manufacturers counting with a vertical production process of its fabrics.

Spinning
Design
Weaving
Finishing
Coating
Printing
Making up

Production plants are equipped with a versatile and efficient production system, continuously investing in the latest generation textile machinery.

Headquarter's infrastructure 71,500 m<sup>2</sup>

11 high-capacity production plants

Annual fabric production > 40 million metres

Techs® is constantly developing new textile solutions and collaborates with designers and manufactures of protective garments and special fibers to ensure that the final product offers optimal results.