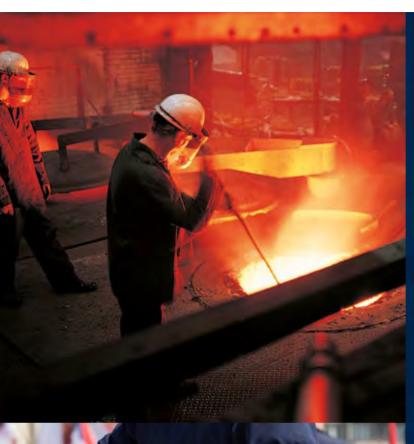

### WOOLTECHS 4°

Maximum protection against molten metal splashes

- Highest molten metal splash protection
- Inherent FR blend
- New double face technology
- Exceptional high wearing comfort Double face technology
- Industrially washable
- Better shrinkage / Less odor
- Superior moisture management
- Better resistances
- High color / Look / Hand durability
- Different solutions: 280 gsm, 330 gsm, 375 gsm, 500 gsm

Main application areas

- Foundries
- Welders