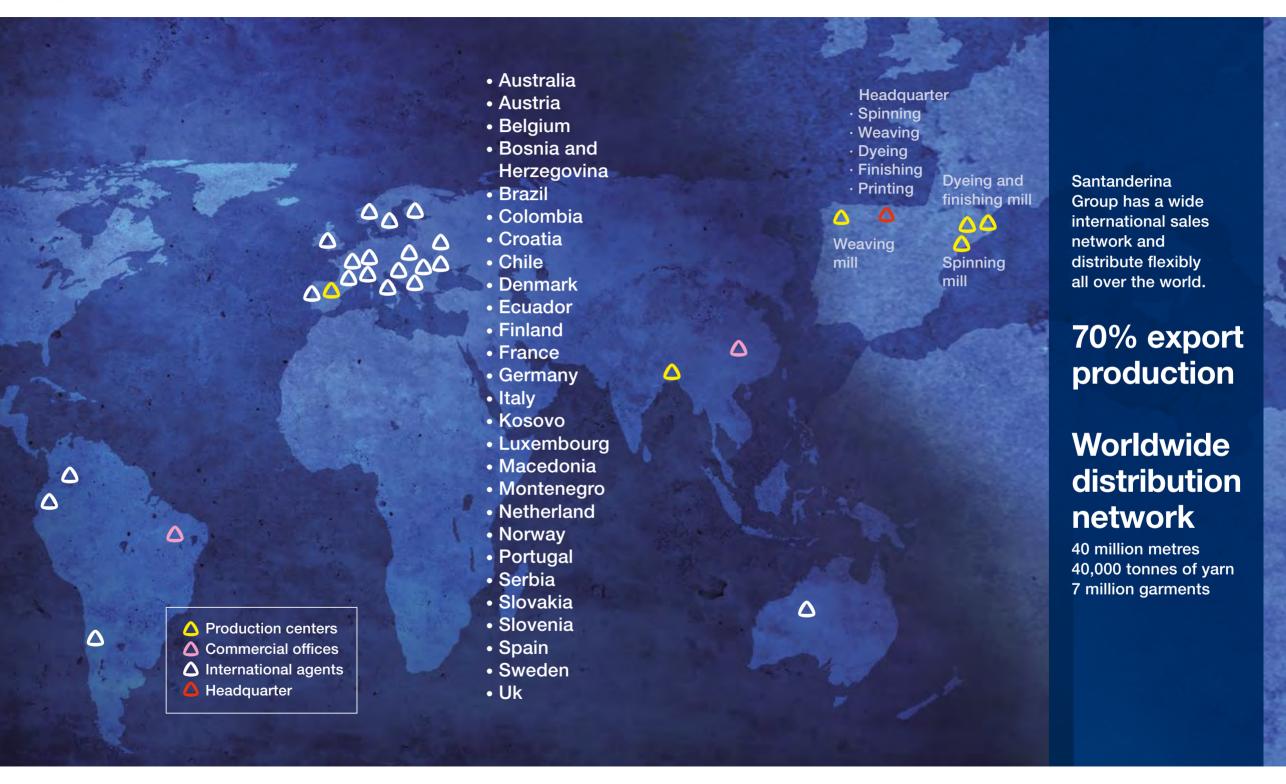

Headquarter's infrastructure 71,500 m<sup>2</sup>

11 high-capacity production plants

Annual fabric production > 40 million metres

Techs® is constantly developing new textile solutions and collaborates with designers and manufactures of protective garments and special fibers to ensure that the final product offers optimal results.