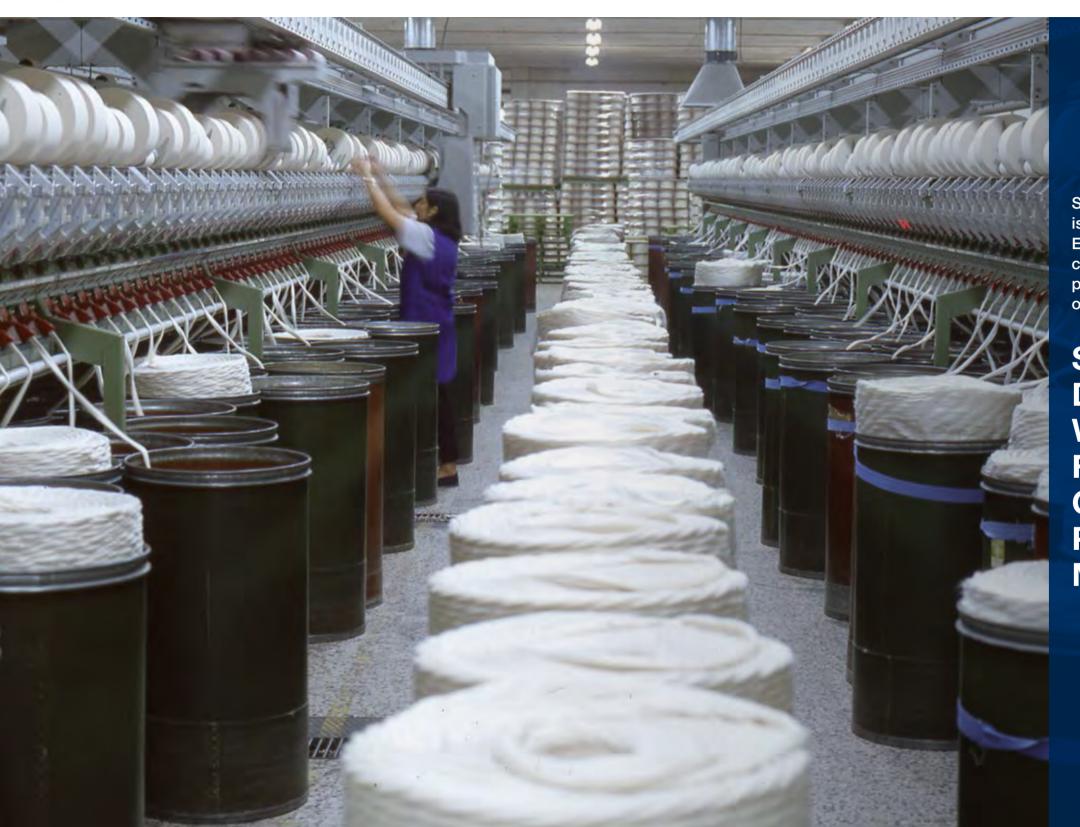

Santanderina Group is one of the few European manufacturers counting with a vertical production process of its fabrics.

Spinning
Design
Weaving
Finishing
Coating
Printing
Making up

Production plants are equipped with a versatile and efficient production system, continuously investing in the latest generation textile machinery.

Headquarter's infrastructure 71,500 m<sup>2</sup>

11 high-capacity production plants

Annual fabric production > 40 million metres

Techs® is constantly developing new textile solutions and collaborates with designers and manufactures of protective garments and special fibers to ensure that the final product offers optimal results.