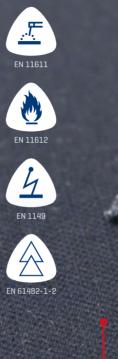

- Highest molten metal splash protection
- · Inherent FR blend
- New double face technology.
- · Exceptional high wearing comfort. Double face technology
- · Industrially washable
- · Better shrinkage / Less odor
- · Superior moisture management
- · Better resistances
- · High color / Look / Hand durability
- · Different solutions:
- 280 gsm, 330 gsm, 375 gsm, 500 gsm